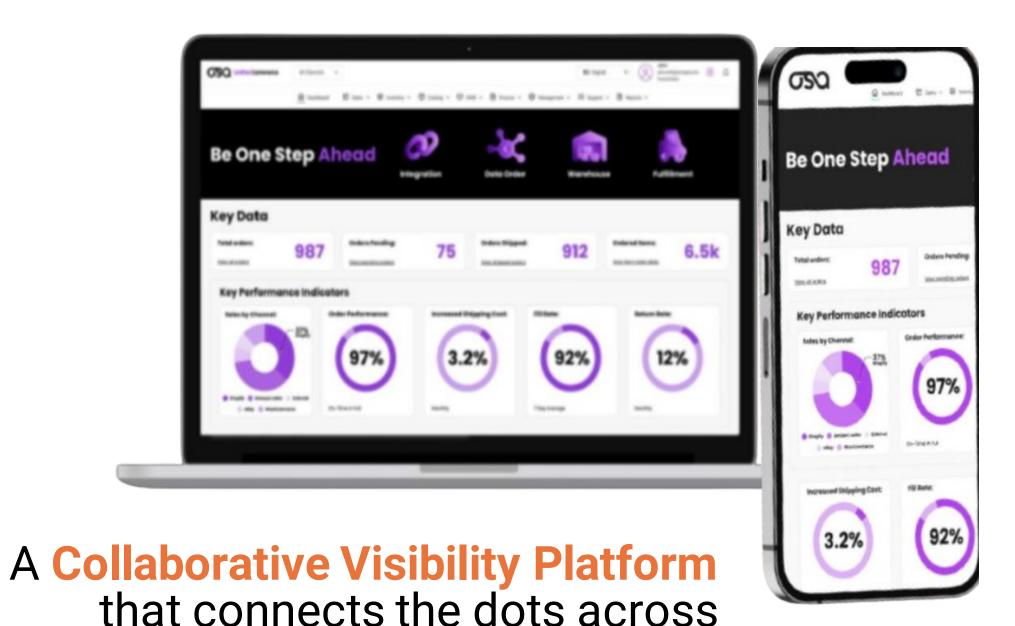

## **Dashboards**

A Platform that pays for itself.

It's that simple.

Increase Customer Experience

65%

Logistic Cost Reducation

15%

Increase Revenue

20%

Time to Utility

4-6
weeks

ecosystems for smart decisions.