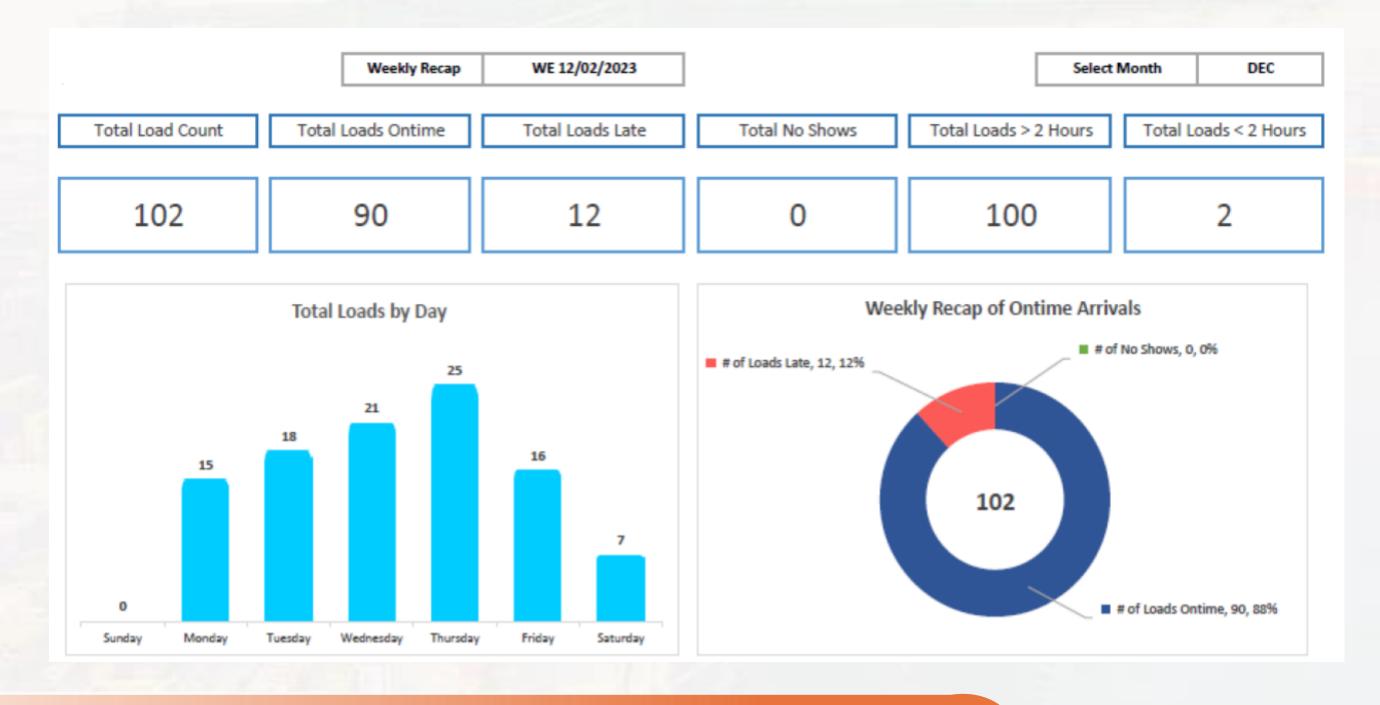

# Lumper Technology | KPI Reporting

KPI Screenshots provide examples of dashboards that can be created. Program specific KPIs can be created based on program requirements.

# Lumper Technology | KPI Reporting

KPI Examples