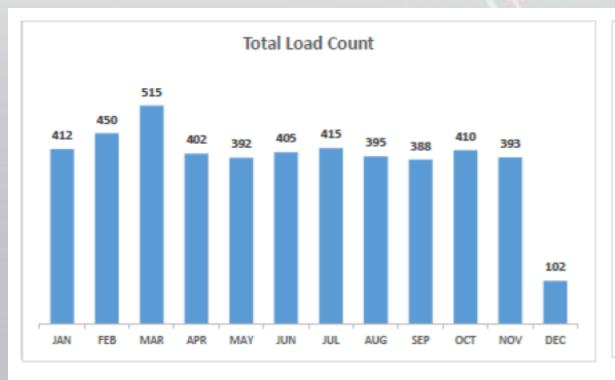

# Lumper Technology | KPI Reporting

KPI Screenshots provide examples of dashboards that can be created. Program specific KPIs can be created based on program requirements.

# Lumper Technology | KPI Reporting

KPI Examples