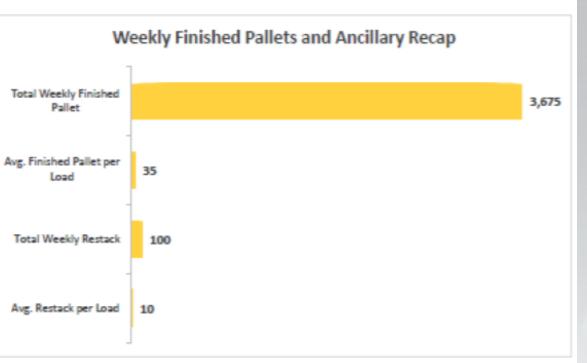

# Lumper Technology | KPI Reporting

KPI Screenshots provide examples of dashboards that can be created. Program specific KPIs can be created based on program requirements.

# Lumper Technology | KPI Reporting

KPI Examples