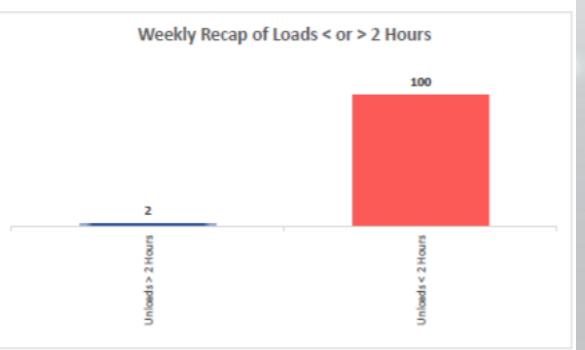

# Lumper Technology | KPI Reporting

KPI Screenshots provide examples of dashboards that can be created. Program specific KPIs can be created based on program requirements.

# Lumper Technology | KPI Reporting

KPI Examples