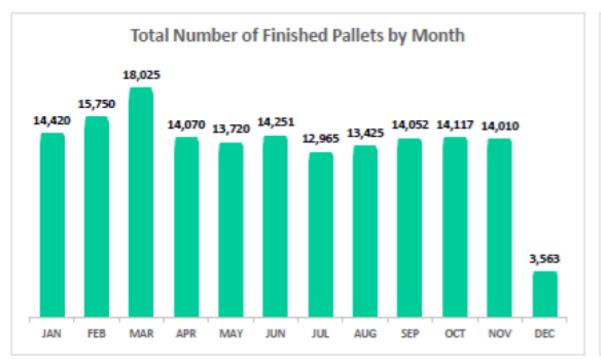

# Lumper Technology | KPI Reporting

KPI Screenshots provide examples of dashboards that can be created. Program specific KPIs can be created based on program requirements.

# Lumper Technology | KPI Reporting

KPI Examples